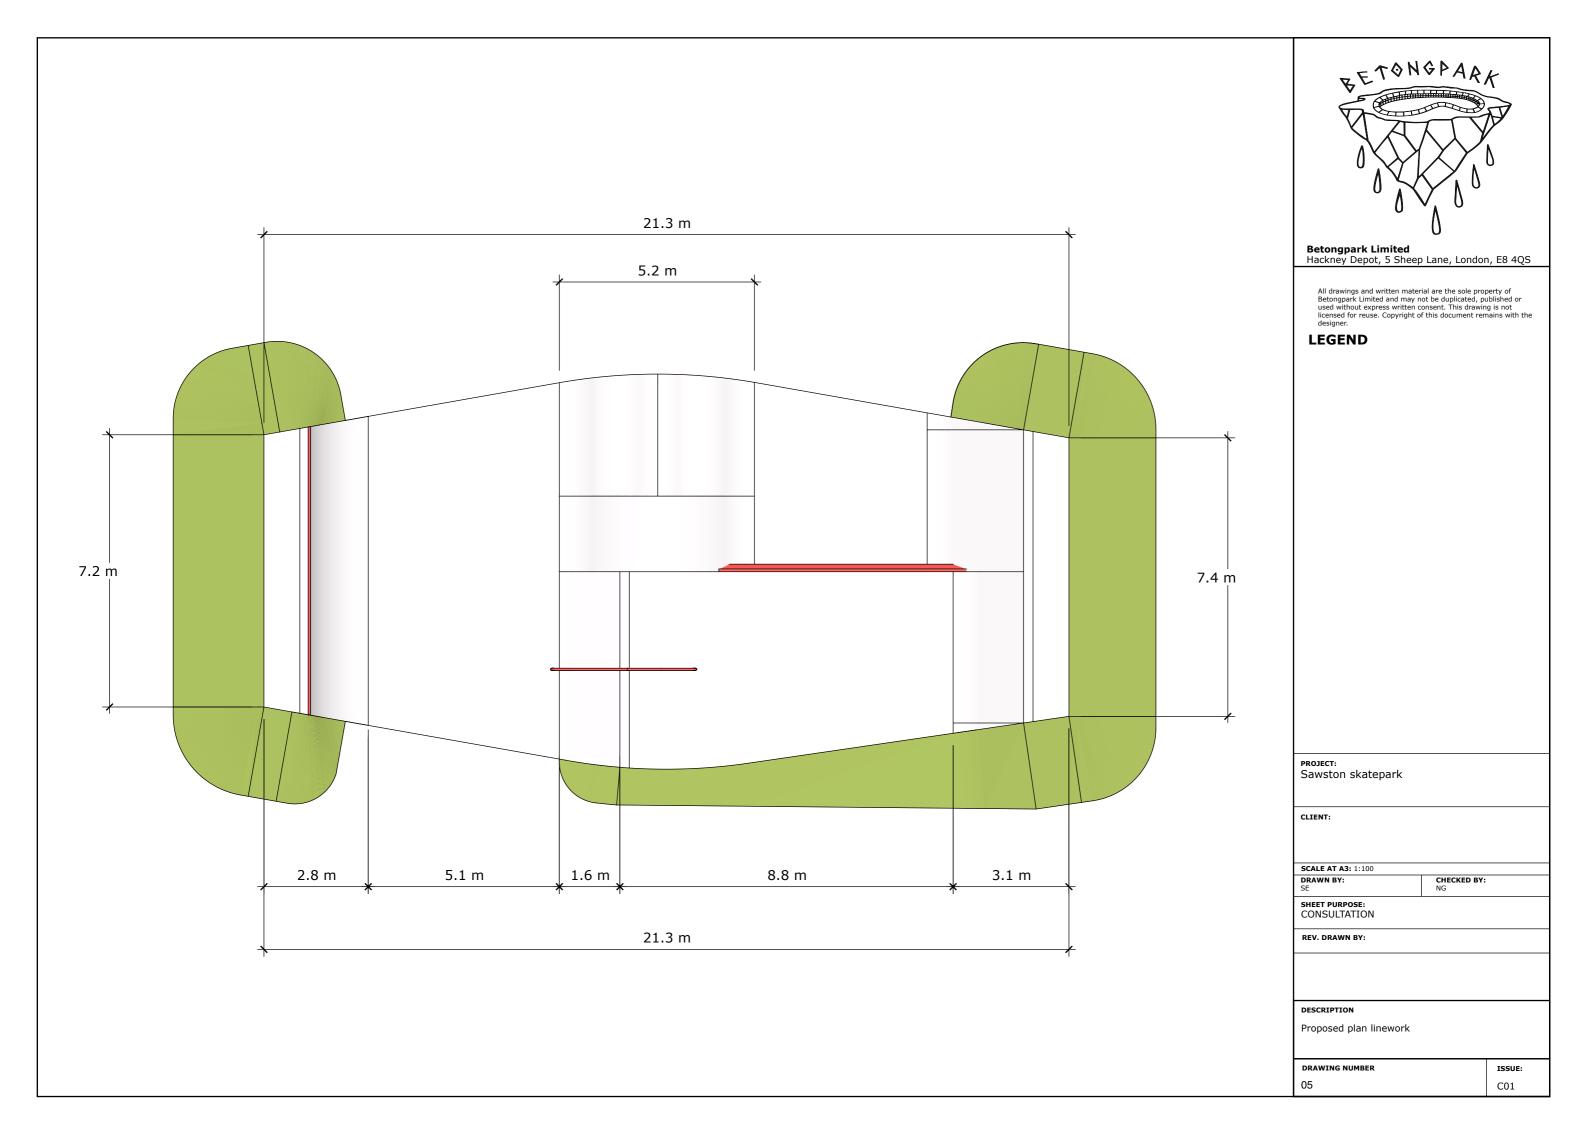

# **LEGEND**

| <b>којест:</b><br>Sawston skatepark |                   |  |
|-------------------------------------|-------------------|--|
|                                     |                   |  |
| LIENT:                              |                   |  |
|                                     |                   |  |
|                                     |                   |  |
| CALE AT A3: 1:100                   |                   |  |
| RAWN BY:<br>E                       | CHECKED BY:<br>NG |  |
| HEET PURPOSE:<br>CONSULTATION       |                   |  |
| CONSOLIATION                        |                   |  |
| REV. DRAWN BY:                      |                   |  |
|                                     |                   |  |
|                                     |                   |  |
|                                     |                   |  |
| ESCRIPTION                          |                   |  |
| Proposed plan                       |                   |  |
|                                     |                   |  |

01

ISSUE:

C01

All drawings and written material are the sole property of Betongpark Limited and may not be duplicated, published or used without express written consent. This drawing is not licensed for reuse. Copyright of this document remains with the designer.