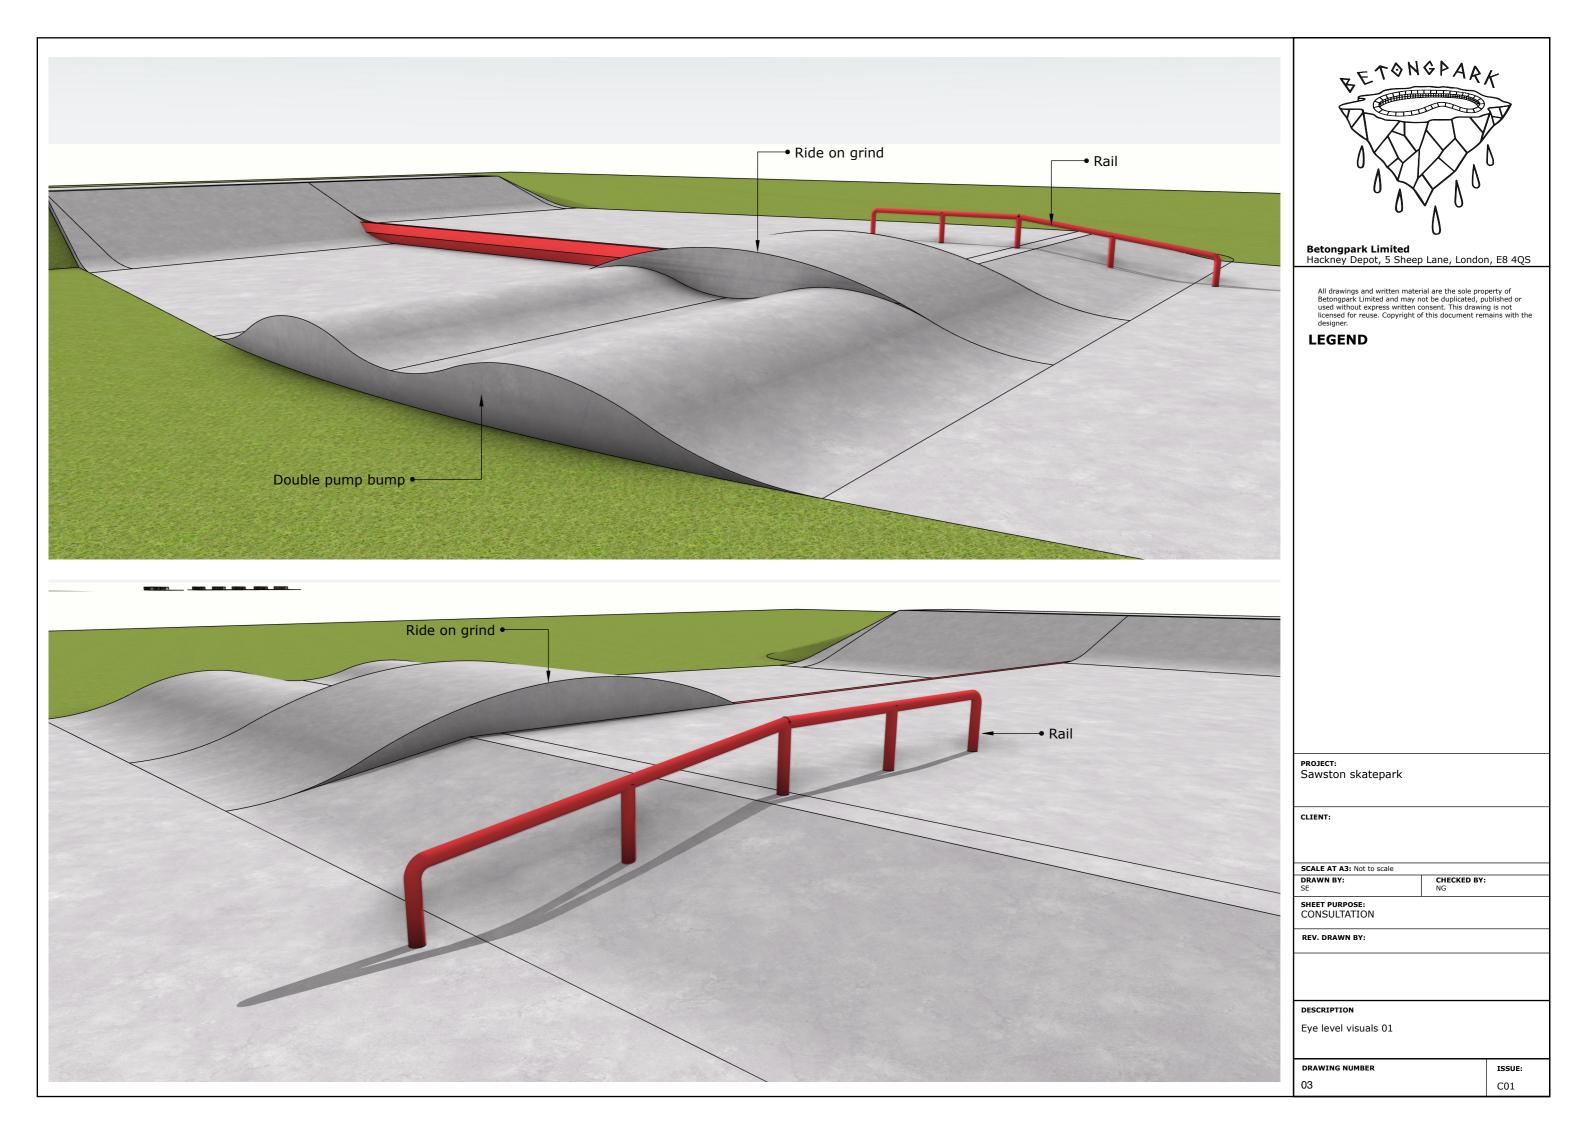

# **LEGEND**

PROJECT:

Sawston skatepark

CLIENT:

SCALE AT A3: Not to scale

DRAWN BY:
SE CHECKED BY:

SHEET PURPOSE: CONSULTATION

REV. DRAWN BY:

DESCRIPTION

Eye level visuals 02

DRAWING NUMBER ISSUE: 04 C01

All drawings and written material are the sole property of Betongpark Limited and may not be duplicated, published or used without express written consent. This drawing is not licensed for reuse. Copyright of this document remains with the designer.