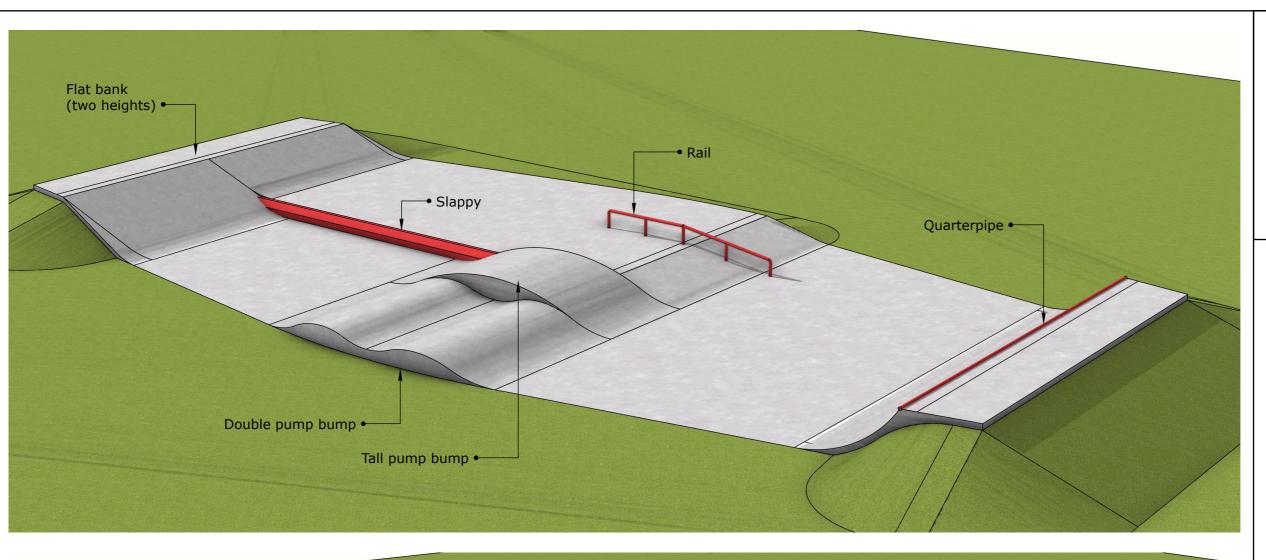

# **LEGEND**

| PROJECT |
|---------|
|---------|

PROJECT: Sawston skatepark

CLIENT:

SCALE AT A3: Not to scale

CHECKED BY:

SHEET PURPOSE: CONSULTATION

REV. DRAWN BY:

DESCRIPTION

Overview 3D visuals

DRAWING NUMBER ISSUE: C01

All drawings and written material are the sole property of Betongpark Limited and may not be duplicated, published or used without express written consent. This drawing is not licensed for reuse. Copyright of this document remains with the designer.