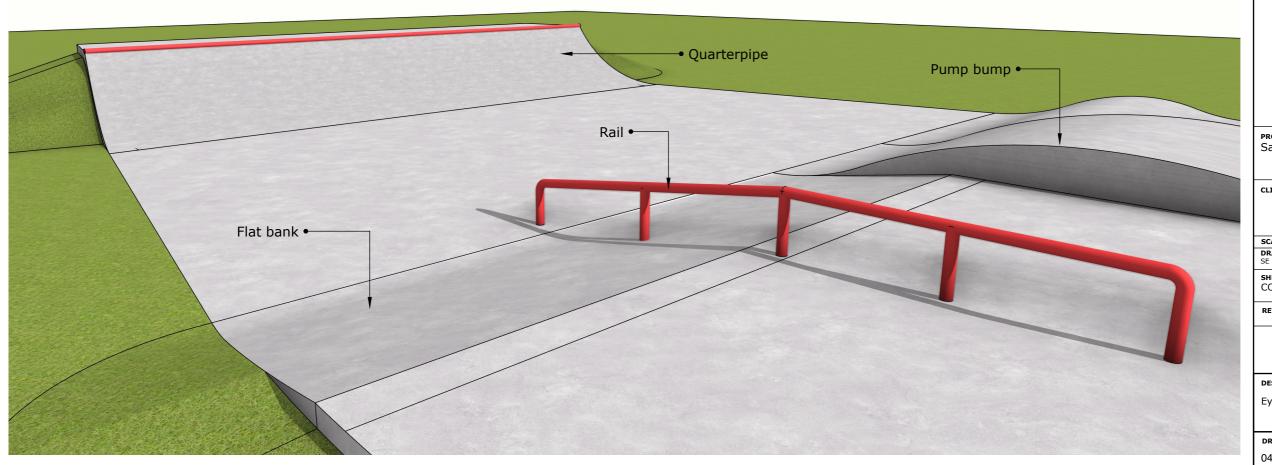

# **LEGEND**

PROJECT:

Sawston skatepark

CLIENT:

SCALE AT A3: Not to scale

DRAWN BY:
SE CHECKED BY:

SHEET PURPOSE: CONSULTATION

REV. DRAWN BY:

DESCRIPTION

Eye level visuals 02

DRAWING NUMBER ISSUE: 04 C01

All drawings and written material are the sole property of Betongpark Limited and may not be duplicated, published or used without express written consent. This drawing is not licensed for reuse. Copyright of this document remains with the designer.